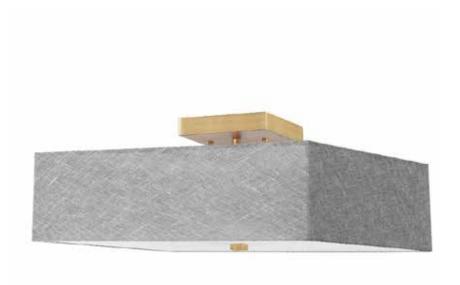

## SRN-143SF-AGB-GRY - 3LT Incandescent Semi-Flush AGB w/ Grey Shade

| Height<br>Width/Length<br>Depth<br>Weight                                                | 9.25<br>14.25<br>14.25<br>3 | No. of Bulbs<br>LED Compatible<br>Total Wattage                 | 3<br>LED Compatible<br>180                             |
|------------------------------------------------------------------------------------------|-----------------------------|-----------------------------------------------------------------|--------------------------------------------------------|
| Body Material<br>Finish/Color<br>Type of Finish                                          | Fabric<br>Grey<br>Satin     | Second Material<br>Second Finish/Color<br>Second Type of Finish | Metal<br>Aged Brass<br>Electroplated                   |
| Bulb 1 Amount Bulb 1 Base Type Bulb 1 Max Watt. Bulb 1 Included Bulb 1 Lumens Bulb 1 CRI | 3<br>E26<br>60<br>No        | Rated For<br>Voltage<br>Approval<br>Warranty<br>Instal Position | Damp<br>120V<br>cUL or equivalent<br>1 Year<br>Ceiling |